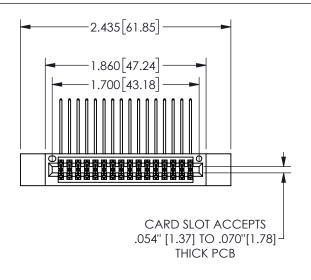

## 345/395 SERIES CARD EDGE CONNECTOR PART NUMBER: 345-032-559-512

YOUR CONNECTION TO QUALITY & SERVICE

**EDAC INC** TORONTO, ONTARIO CANADA

THESE DRAWINGS AND SPECIFICATIONS ARE THE PROPERTY OF EDAC INC.,AND SHALL NOT BE REPRODUCED,OR COPIED OR USED AS THE BASIS FOR THE MANUFACTURE OR SALE OF APPARATUS WITHOUT WRITTEN PERMISSION.