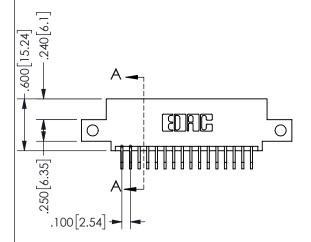

SECTION A-A

ORIGINAL 1

ISSUE NUMBER

**Contact Code 558** 

Contact Code 559

**Contact Code 560** 

- INSULATOR MATERIAL: THERMOPLASTIC POLYESTER, UL 94V-0 DAP MATERIAL AVAILABLE UPON REQUEST
- CONTACT MATERIAL; COPPER ALLOY

CONTACT PLATING: GOLD ON THE MATING AREA, TIN PLATING ON THE CONTACT TAILS, NICKEL UNDERPLATE

345/395 SERIES CARD EDGE CONNECTOR CONTACT CODE 555,556,558,559,560 DIMENSIONS

YOUR CONNECTION TO QUALITY & SERVICE