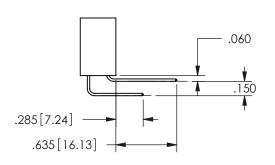

THIS IS A C.A.D. GENERATED DRAWING DO NOT MAKE MANUAL REVISIONS TO MASTER.

1

<u>Contact Dimensions:</u>
559-90 Degree Bend (Code 541 Contacts)
See Sheet 2 for Contact Code 555, 556, 558, 559, 560 **Dimensions** 

.160 4.06 .330[8.38] POINT OF CARD SLOT CONTACT .370 9.4 .150[3.81]

## 345/395 SERIES CARD EDGE CONNECTOR PART NUMBER: 345-032-559-512

YOUR CONNECTION TO QUALITY & SERVICE

**EDAC INC** TORONTO, ONTARIO CANADA

THESE DRAWINGS AND SPECIFICATIONS ARE THE PROPERTY OF EDAC INC.,AND SHALL NOT BE REPRODUCED,OR COPIED OR USED AS THE BASIS FOR THE MANUFACTURE OR SALE OF APPARATUS WITHOUT WRITTEN PERMISSION.