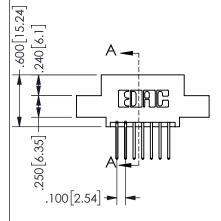

SECTION A\_A

ISSUE NUMBER ORIGINAL

1

**Contact Code 558** 

Contact Code 559

**Contact Code 560** 

INSULATOR MATERIAL: THERMOPLASTIC POLYESTER, UL 94V-0 DAP MATERIAL AVAILABLE UPON REQUEST

CONTACT MATERIAL; COPPER ALLOY CONTACT PLATING: GOLD ON THE MATING AREA, TIN PLATING ON THE CONTACT TAILS, NICKEL UNDERPLATE

## 345/395 SERIES CARD EDGE CONNECTOR CONTACT CODE 555,556,558,559,560 DIMENSIONS

YOUR CONNECTION TO QUALITY & SERVICE

**EDAC INC** TORONTO, ONTARIO CANADA

THESE DRAWINGS AND SPECIFICATIONS ARE THE PROPERTY OF EDAC INC.,AND SHALL NOT BE REPRODUCED, OR COPIED OR USED AS THE BASIS FOR THE MANUFACTURE OR SALE OF APPARATUS WITHOUT WRITTEN PERMISSION.