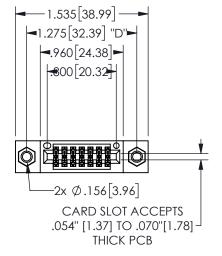

## 345/395 SERIES CARD EDGE CONNECTOR PART NUMBER: 345-014-523-507

YOUR CONNECTION TO QUALITY & SERVICE

**EDAC INC** TORONTO, ONTARIO CANADA

THESE DRAWINGS AND SPECIFICATIONS ARE THE PROPERTY OF EDAC INC.,AND SHALL NOT BE REPRODUCED, OR COPIED OR USED AS THE BASIS FOR THE MANUFACTURE OR SALE OF APPARATUS WITHOUT WRITTEN PERMISSION.