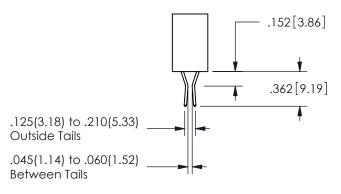

THICK PCB

Contact Dimensions: 541-Wire Wrap .025 Sq.(0.64 Sq.) - Tail LG=.750(19.05) .100 (2.54) Contact Spacing x .200 (5.08) Row Spacing

345/395 SERIES CARD EDGE CONNECTOR PART NUMBER: 345-012-541-612