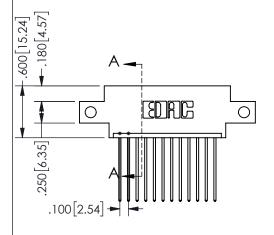

THIS IS A C.A.D. GENERATED DRAWING DO NOT MAKE MANUAL REVISIONS TO MASTER.

ISSUE NUMBER

ORIGINAL

1

-2.035[51.69] **−**1.460[37.08] **−** 1.300 [33.02] -CARD SLOT ACCEPTS .054" [1.37] TO .070"[1.78] <sup>\(\)</sup>

THICK PCB

Contact Dimensions: 541-Wire Wrap .025 Sq.(0.64 Sq.) - Tail LG=.750(19.05) .100 (2.54) Contact Spacing x .200 (5.08) Row Spacing

345/395 SERIES CARD EDGE CONNECTOR PART NUMBER: 345-012-541-612