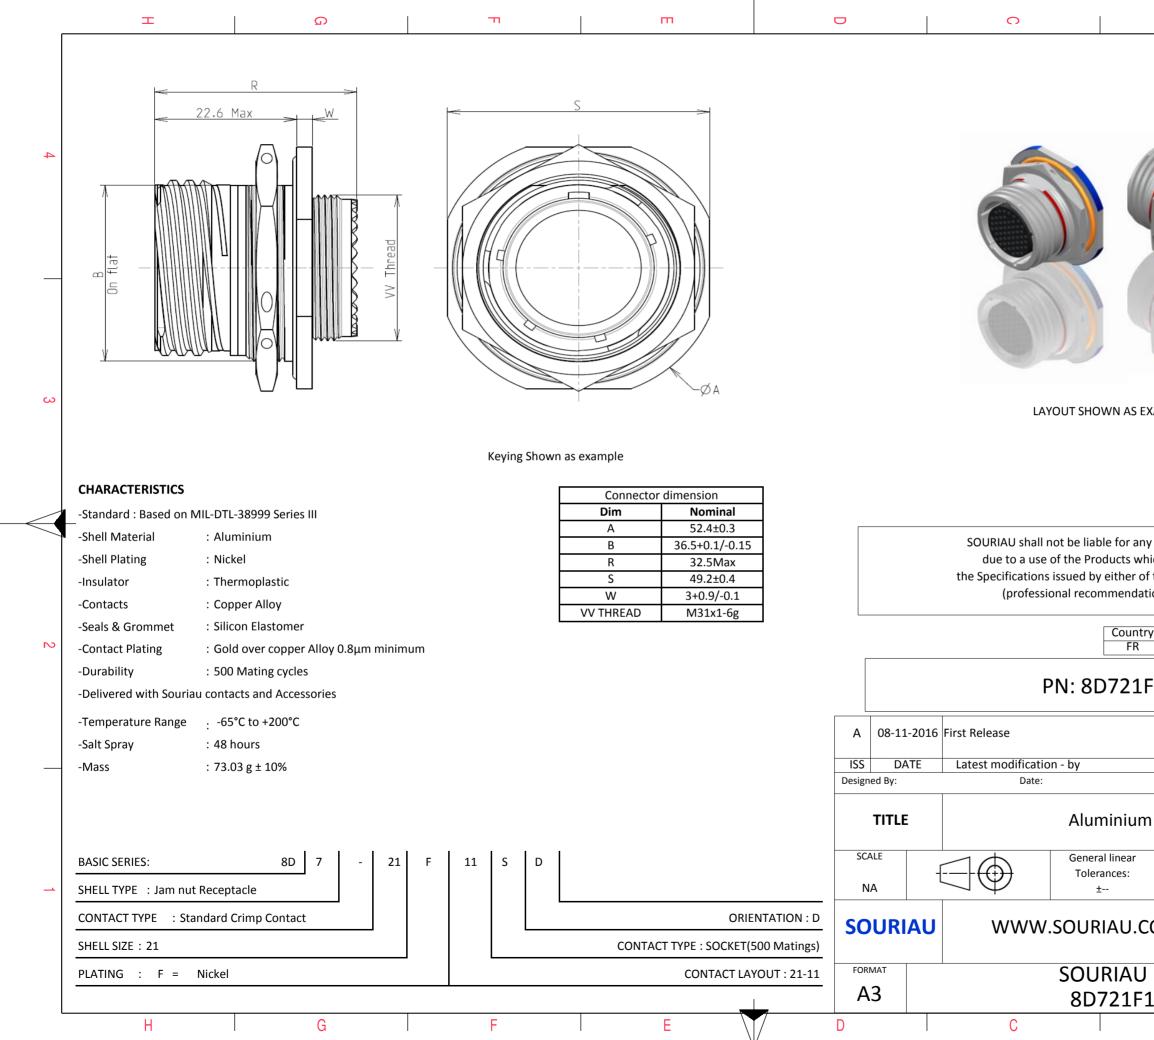

|   | т                                                                    | G                                                                                                                                                                                      | וד | т |     | I          | 0                                                  | I             |
|---|----------------------------------------------------------------------|----------------------------------------------------------------------------------------------------------------------------------------------------------------------------------------|----|---|-----|------------|----------------------------------------------------|---------------|
| [ |                                                                      |                                                                                                                                                                                        |    |   |     |            | ~                                                  |               |
|   |                                                                      | Contact Layout                                                                                                                                                                         |    |   |     |            | Panel cutout                                       |               |
|   |                                                                      | € +Y                                                                                                                                                                                   |    |   |     | AL         | M NUT RECEPTACLE (TYPE 7)                          |               |
|   |                                                                      |                                                                                                                                                                                        |    |   |     | (          |                                                    | <u>/</u>      |
| 4 | -X                                                                   | $ \begin{pmatrix} \Phi & {}_{\bullet} \Phi & {}_{\bullet} \Phi \\ \Phi^{\bullet} & {}_{\bullet} + & {}_{\bullet} \Phi \end{pmatrix} \xrightarrow{+ \chi} $                             |    |   |     |            |                                                    |               |
|   |                                                                      |                                                                                                                                                                                        |    |   |     | )(         |                                                    |               |
|   |                                                                      | -Y                                                                                                                                                                                     |    |   |     |            |                                                    |               |
|   | Contact Loca<br>position ID (rom)                                    | Contacts           (insert arrangement 21-11)           ation         Contact         Location           Y-axis         position         X-axis         Y-axis                         | -  |   |     |            |                                                    |               |
|   | A +.121 (3.07)<br>B +.306 (7.77)                                     | (mm)         ID         (mm)         (mm)           +.332 (8.43)         G        348 (8.84)        061 (1.55)           +.177 (4.50)         H        306 (7.77)         +.177 (4.50) |    |   |     |            |                                                    | / /           |
|   | C + 348 (8.84)<br>D + 227 (5.77)<br>E +.000 (0.00)<br>F - 227 (5.77) | 353 (8.97) L +.000 (0.00)115 (2.92)                                                                                                                                                    | -  |   |     | ×          | ¢c >                                               |               |
|   | Shell Arrangement N<br>size no. d                                    | Number of Size Service Contact Supersedes contacts contacts rating location                                                                                                            | -  |   |     | Max. thi   | ckness panel for receptacle:Type 7: 3.2            | mm            |
|   | 21 -11                                                               | 11 12 I All MS20056-11                                                                                                                                                                 |    |   |     |            | Dim Nomina                                         |               |
| ယ |                                                                      |                                                                                                                                                                                        |    |   |     |            | B 37.08+0/-<br>ØC 38.35+0.2                        |               |
|   |                                                                      |                                                                                                                                                                                        |    |   |     |            |                                                    |               |
|   |                                                                      |                                                                                                                                                                                        |    |   |     |            |                                                    |               |
|   |                                                                      |                                                                                                                                                                                        |    |   |     |            |                                                    |               |
| - |                                                                      |                                                                                                                                                                                        |    |   | Г   |            |                                                    |               |
|   |                                                                      |                                                                                                                                                                                        |    |   |     |            | SOURIAU shall not be lia<br>due to a use of the Pi |               |
|   |                                                                      |                                                                                                                                                                                        |    |   |     |            | the Specifications issued b<br>professional reco   |               |
|   |                                                                      |                                                                                                                                                                                        |    |   |     |            |                                                    |               |
| N |                                                                      |                                                                                                                                                                                        |    |   |     |            |                                                    | Country<br>FR |
|   |                                                                      |                                                                                                                                                                                        |    |   |     |            | PN: 8                                              | D721F         |
|   |                                                                      |                                                                                                                                                                                        |    |   | Α   | 08-11-2016 | Eirct Poloaco                                      |               |
|   |                                                                      |                                                                                                                                                                                        |    |   | ISS |            | Latest modification - by                           |               |
| _ |                                                                      |                                                                                                                                                                                        |    |   |     | ned By:    | Date:                                              |               |
|   |                                                                      |                                                                                                                                                                                        |    |   |     | TITLE      | Alu                                                | minium        |
|   |                                                                      |                                                                                                                                                                                        |    |   | se  | ALE        |                                                    | eral linear   |
|   |                                                                      |                                                                                                                                                                                        |    |   |     |            |                                                    | erances:      |
| _ |                                                                      |                                                                                                                                                                                        |    |   |     | NA AI      |                                                    | ±             |
|   |                                                                      |                                                                                                                                                                                        |    |   | SC  | OURIAU     | WWW.SOU                                            | RIAU.CO       |
|   |                                                                      |                                                                                                                                                                                        |    |   |     | RMAT       | SOL                                                | JRIAU         |
|   |                                                                      |                                                                                                                                                                                        |    |   | A   | 3          |                                                    | 721F1         |
|   | Н                                                                    | G                                                                                                                                                                                      | F  | E | D   |            | С                                                  |               |