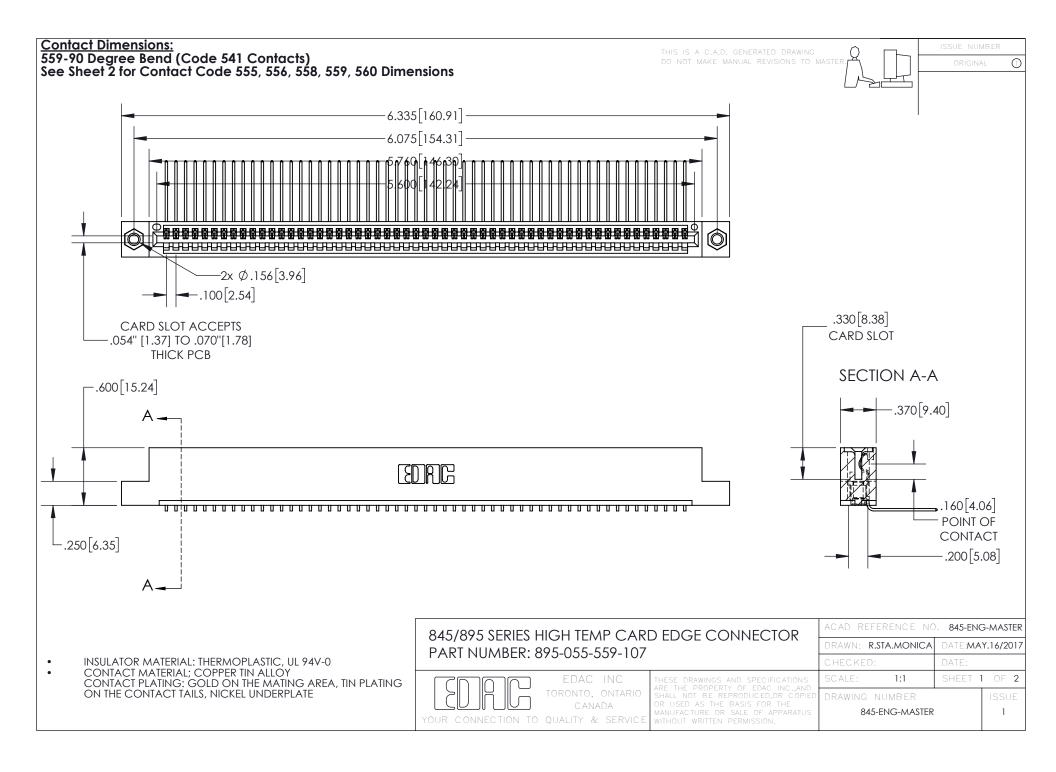

INSULATOR MATERIAL: THERMOPLASTIC POLYESTER, UL 94V-0 DAP MATERIAL AVAILABLE UPON REQUEST

**Contact Code 558** 

CONTACT MATERIAL; COPPER ALLOY CONTACT PLATING: GOLD ON THE MATING AREA, TIN PLATING ON THE CONTACT TAILS, NICKEL UNDERPLATE

## 845/895 SERIES HIGH TEMP CARD EDGE CONNECTOR CONTACT CODE 555,556,558,559,560 DIMENSIONS

YOUR CONNECTION TO QUALITY & SERVICE

Contact Code 559

|   | ACAD REFERENCE NO. 845-ENG-MASTER |                  |  |
|---|-----------------------------------|------------------|--|
|   | DRAWN: R.STA.MONICA               | DATE:MAY.16/2017 |  |
|   | CHECKED:                          | DATE:            |  |
|   | SCALE: 1:1                        | SHEET 2 OF 2     |  |
| D | DRAWING NUMBER                    | ISSUE            |  |

Contact Code 560