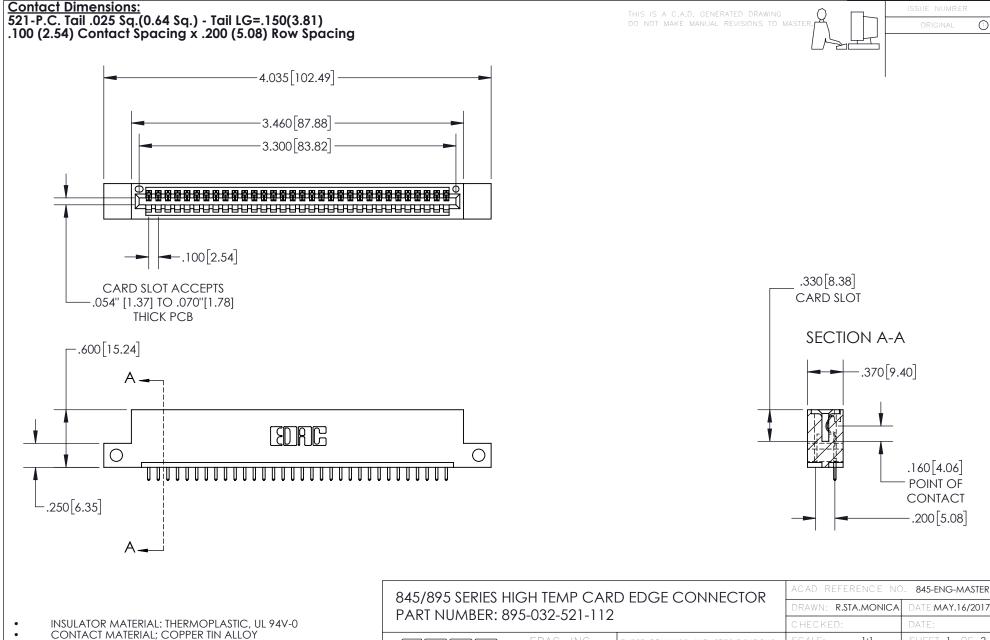

CONTACT MATERIAL; COPPER TIN ALLOY
CONTACT PLATING: GOLD ON THE MATING AREA, TIN PLATING
ON THE CONTACT TAILS, NICKEL UNDERPLATE

YOUR CONNECTION TO QUALITY & SERVICE

1:1 SHEET 1 OF 2 845-ENG-MASTER

INSULATOR MATERIAL: THERMOPLASTIC POLYESTER, UL 94V-0 DAP MATERIAL AVAILABLE UPON REQUEST