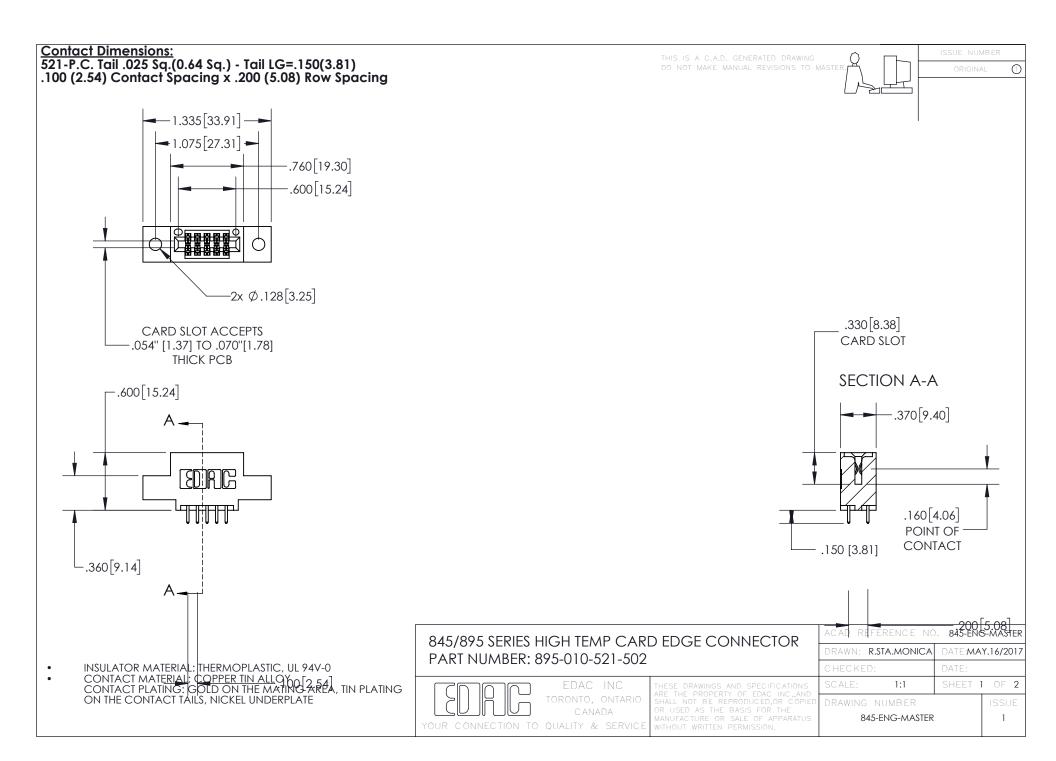

INSULATOR MATERIAL: THERMOPLASTIC POLYESTER, UL 94V-0 DAP MATERIAL AVAILABLE UPON REQUEST

**Contact Code 558** 

CONTACT MATERIAL; COPPER ALLOY CONTACT PLATING: GOLD ON THE MATING AREA, TIN PLATING ON THE CONTACT TAILS, NICKEL UNDERPLATE

## 845/895 SERIES HIGH TEMP CARD EDGE CONNECTOR CONTACT CODE 555,556,558,559,560 DIMENSIONS

YOUR CONNECTION TO QUALITY & SERVICE

Contact Code 559

|   | ACAD REFERENCE NO. 845-ENG-MASTER |                  |  |
|---|-----------------------------------|------------------|--|
|   | DRAWN: R.STA.MONICA               | DATE:MAY.16/2017 |  |
|   | CHECKED:                          | DATE:            |  |
|   | SCALE: 1:1                        | SHEET 2 OF 2     |  |
| D | DRAWING NUMBER                    | ISSUE            |  |

Contact Code 560