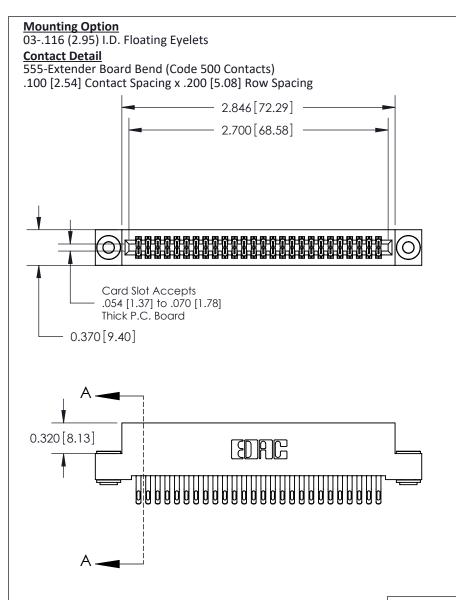

.240 [6.10] Point of Contact-

**SECTION A-A** 

## **See Accompanying Pages for:**

- **Contact Bend Details**
- **Mounting Options**

842/892 Series High Temp Card Edge Connector Part Number: 892-052-555-203

| ACAD REFERENCE NO | 842 ENG MASTER   |  |  |  |
|-------------------|------------------|--|--|--|
| DRAWN: J.LEE      | DATE: OCT. 06/09 |  |  |  |
| CHECKED:          | DATE:            |  |  |  |
| SCALE: NTS        | SHEET 1 OF 3     |  |  |  |
| DRAWING NUMBER    | ISSUE            |  |  |  |

842 Assembly

THIS IS A C.A.D. GENERATED DRAWING DO NOT MAKE MANUAL REVISIONS TO MASTER

ORIGINAL (1)

| 842/892 Series High Temp Card Edge Connector<br>Contact Bend Detail |                                                                   | ACAD REFERENCE NO. 842 ENG MASTER |             |                         |        |
|---------------------------------------------------------------------|-------------------------------------------------------------------|-----------------------------------|-------------|-------------------------|--------|
|                                                                     |                                                                   | DRAWN:                            | J.LEE       | DATE: <b>OCT. 06/09</b> |        |
|                                                                     |                                                                   | CHECKE                            | ):          | DATE:                   |        |
| EDAC INC                                                            | THESE DRAWINGS AND SPECIFICATIONS ARE THE PROPERTY OF EDAC INCAND | SCALE:                            | NTS         | SHEET :                 | 2 OF 3 |
| TORONTO, ONTARIO                                                    | SHALL NOT BE REPRODUCED, OR COPIED OR USED AS THE BASIS FOR THE   | DRAWING                           | NUMBER      |                         | ISSUE  |
| YOUR CONNECTION TO QUALITY & SERVICE                                | MANUFACTURE OR SALE OF APPARATUS WITHOUT WRITTEN PERMISSION.      | 8                                 | 42 Assembly |                         | 1      |

THIS IS A C.A.D. GENERATED DRAWING DO NOT MAKE MANUAL REVISIONS TO MASTER

ISSUE NUMBER

ORIGINAL

1

| 842/892 Series High Temp Card Edge Co<br>Mounting Options  | DRAWN: J.LEE DATE: OCT. 06/09  CHECKED: DATE: |
|------------------------------------------------------------|-----------------------------------------------|
| EDAC INC THESE DRAWINGS AND S ARE THE PROPERTY OF          |                                               |
|                                                            | DUCED,OR COPIED DRAWING NUMBER ISSUE          |
| YOUR CONNECTION TO QUALITY & SERVICE WITHOUT WRITTEN PERMI |                                               |