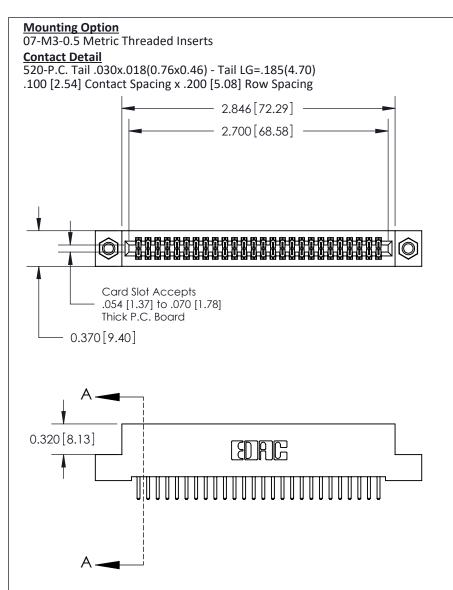

THIS IS A C.A.D. GENERATED DRAWING

ISSUE NUMBER

ORIGINAL

.240 [6.10] Point of Contact-

842/892 Series High Temp Card Edge Connector Part Number: 892-052-520-207

DRAWN:

CHECKE

ATIONS
SCALE:

RAWN: J.LEE DATE: OCT. 06/09
HECKED: DATE:
CALE: NTS SHEET 1 OF 3

RAWING NUMBER

842 Assembly

SECTION A-A

842 ENG MASTER

See Accompanying Pages for:
Contact Bend Details

Mounting Options

EDNG

THIS IS A C.A.D. GENERATED DRAWING DO NOT MAKE MANUAL REVISIONS TO MASTER

ISSUE NUMBER

ORIGINAL

1

| 842/892 Series High Temp Card Edge Connector<br>Mounting Options      |                                                                                                                                                                                                 | ACAD REFERENCE NO. 842 ENG MASTER |              |         |           |  |
|-----------------------------------------------------------------------|-------------------------------------------------------------------------------------------------------------------------------------------------------------------------------------------------|-----------------------------------|--------------|---------|-----------|--|
|                                                                       |                                                                                                                                                                                                 | DRAWN:                            | J.LEE        | DATE: O | CT. 06/09 |  |
|                                                                       |                                                                                                                                                                                                 | CHECKED:                          |              | DATE:   |           |  |
| EDAC INC TORONTO, ONTARIO CANADA YOUR CONNECTION TO QUALITY & SERVICE | THESE DRAWINGS AND SPECIFICATIONS ARE THE PROPERTY OF EDAC INC.,AND SHALL NOT BE REPRODUCED,OR COPIED OR USED AS THE BASIS FOR THE MANUFACTURE OR SALE OF APPARATUS WITHOUT WRITTEN PERMISSION. | SCALE:                            | NTS          | SHEET : | 3 OF 3    |  |
|                                                                       |                                                                                                                                                                                                 | DRAWING                           | NUMBER       |         | ISSUE     |  |
|                                                                       |                                                                                                                                                                                                 | 8                                 | 342 Assembly |         | 1         |  |