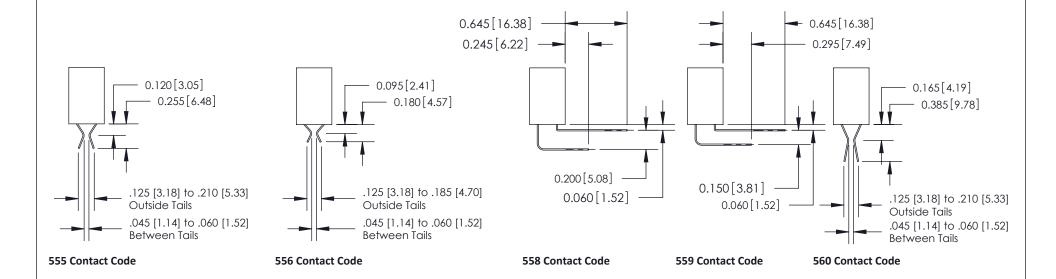

TORONTO, ONTARIO CANADA

YOUR CONNECTION TO QUALITY & SERVICE

THIS IS A C.A.D. GENERATED DRAWING DO NOT MAKE MANUAL REVISIONS TO MASTER

ISSUE NUMBE

ORIGINAL

1

| 842/892 Series High Temp Card Edge Connector<br>Contact Bend Detail |                                                                                                                                                                                                 | ACAD REFERENCE NO. 842 ENG MASTER |          |                         |        |  |
|---------------------------------------------------------------------|-------------------------------------------------------------------------------------------------------------------------------------------------------------------------------------------------|-----------------------------------|----------|-------------------------|--------|--|
|                                                                     |                                                                                                                                                                                                 | DRAWN: .                          | J.LEE    | DATE: <b>OCT. 06/09</b> |        |  |
|                                                                     |                                                                                                                                                                                                 | CHECKED:                          |          | DATE:                   |        |  |
| CANADA CANADA                                                       | THESE DRAWINGS AND SPECIFICATIONS ARE THE PROPERTY OF EDAC INC.,AND SHALL NOT BE REPRODUCED,OR COPIED OR USED AS THE BASIS FOR THE MANUFACTURE OR SALE OF APPARATUS WITHOUT WRITTEN PERMISSION. | SCALE: NTS                        |          | SHEET 2                 | 2 OF 3 |  |
|                                                                     |                                                                                                                                                                                                 | DRAWING NUI                       | MBER     |                         | ISSUE  |  |
|                                                                     |                                                                                                                                                                                                 | 842 A                             | Assembly |                         | 1      |  |