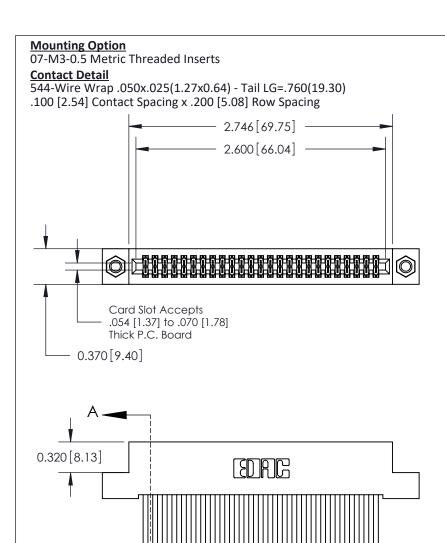

## 842/892 Series High Temp Card Edge Connector Part Number: 892-050-544-207

Mounting Options

**Contact Bend Details** 

EDAC INC
TORONTO, ONTARIO
CANADA
YOUR CONNECTION TO QUALITY & SERVICE

THESE DRAWINGS AND SPECIFICATIONS
ARE THE PROPERTY OF EDAC INC.,AND
SHALL NOT BE REPRODUCED,OR COPIE!
OR USED AS THE BASIS FOR THE
MANUFACTURE OR SALE OF APPARATUS
WITHOUT WRITTEN PERMISSION

THIS IS A C.A.D. GENERATED DRAWING DO NOT MAKE MANUAL REVISIONS TO MASTER

ISSUE NUMBER

ORIGINAL

1

| 842/892 Series High Temp Card Edge Co<br>Mounting Options  | DRAWN: J.LEE DATE: OCT. 06/09  CHECKED: DATE: |
|------------------------------------------------------------|-----------------------------------------------|
| EDAC INC THESE DRAWINGS AND S ARE THE PROPERTY OF          |                                               |
|                                                            | DUCED,OR COPIED DRAWING NUMBER ISSUE          |
| YOUR CONNECTION TO QUALITY & SERVICE WITHOUT WRITTEN PERMI |                                               |