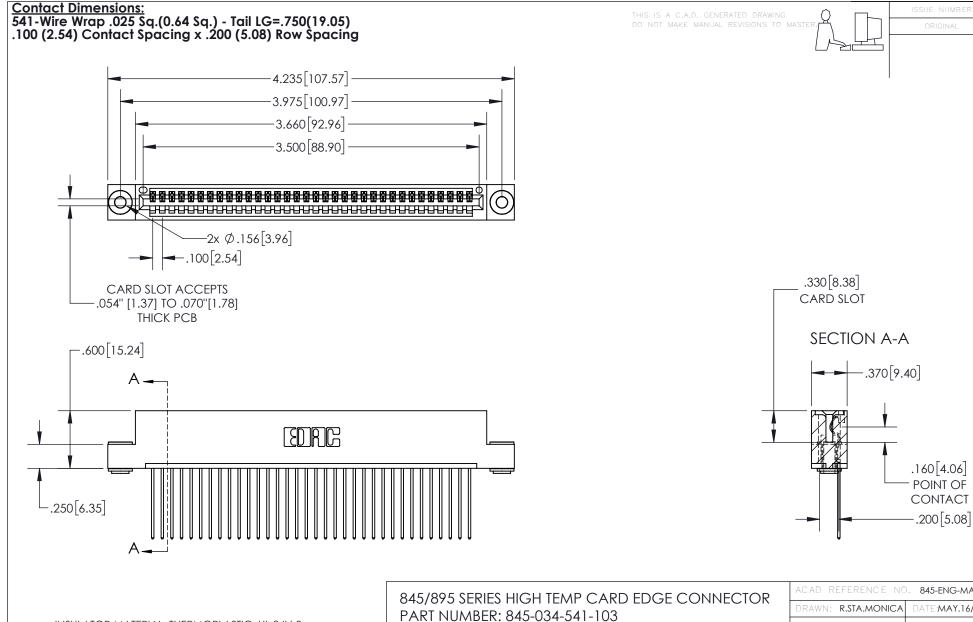

- INSULATOR MATERIAL: THERMOPLASTIC, UL 94V-0
- CONTACT MATERIAL; COPPER TIN ALLOY
  CONTACT PLATING: GOLD ON THE MATING AREA, TIN PLATING
  ON THE CONTACT TAILS, NICKEL UNDERPLATE

| 845/895 SERIES HIGH TEMP CARD EDGE CONNECTOR | ? |
|----------------------------------------------|---|
| PART NUMBER: 845-034-541-103                 |   |

YOUR CONNECTION TO QUALITY & SERVICE

| ACAD REFERENCE NO. 845-ENG-MASTER |                  |  |
|-----------------------------------|------------------|--|
| DRAWN: R.STA.MONICA               | DATE:MAY.16/2017 |  |
| CHECKED:                          | DATE:            |  |
| SCALE: 1:1                        | SHEET 1 OF 2     |  |
| DRAWING NUMBER                    | ISSUE            |  |
| 845-ENG-MASTER                    | 1                |  |