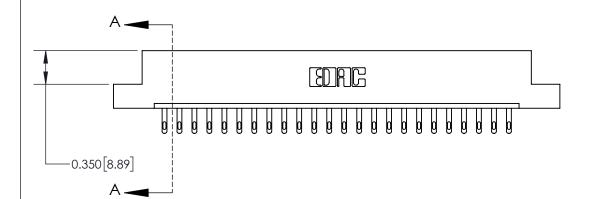

ISSUE NUMBER

ORIGINAL

1

| 837/887 Series High Temp Card Edge Connector<br>Contact Bend Detail |                                                                 | ACAD REFERENCE NO. | 837 ENG MASTER   |       |
|---------------------------------------------------------------------|-----------------------------------------------------------------|--------------------|------------------|-------|
|                                                                     |                                                                 | DRAWN: J.LEE       | DATE: OCT. 06/09 |       |
|                                                                     |                                                                 | CHECKED:           | DATE:            |       |
| EDAC INC THESE DRAWINGS AND SPECIFICATIONS                          | SCALE: NTS                                                      | SHEET              | 2 <b>OF</b> 2    |       |
| TORONTO, ONTARIO CANADA                                             | A OR USED AS THE BASIS FOR THE MANUFACTURE OR SALE OF APPARATUS | DRAWING NUMBER     | •                | ISSUE |
| YOUR CONNECTION TO QUALITY & SERVICE                                |                                                                 | 837 Assembly       |                  | 1     |