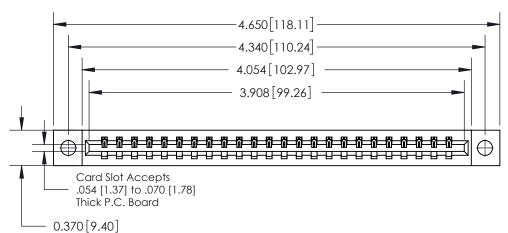

**Mounting Option** 04-.156 (3.96) Dia. Mounting Holes **Contact Detail** 500-Wire Hole .050x.025(1.27x0.64) - Tail LG=.260(6.60) .156 [3.96] Contact Spacing x .200 [5.08] Row Spacing

THIS IS A C.A.D. GENERATED DRAWING

ISSUE NUMBER

ORIGINAL

DO NOT MAKE MANUAL REVISIONS TO MASTER.

**See Accompanying Page for:** 

**Contact Bend Details** 

837/887 Series High Temp Card Edge Connector Part Number: 837-024-500-104

YOUR CONNECTION TO QUALITY & SERVICE