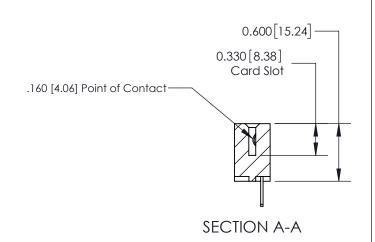

**Mounting Option** 04-.156 (3.96) Dia. Mounting Holes **Contact Detail** 500-Wire Hole .050x.025(1.27x0.64) - Tail LG=.260(6.60) .156 [3.96] Contact Spacing x .200 [5.08] Row Spacing

THIS IS A C.A.D. GENERATED DRAWING