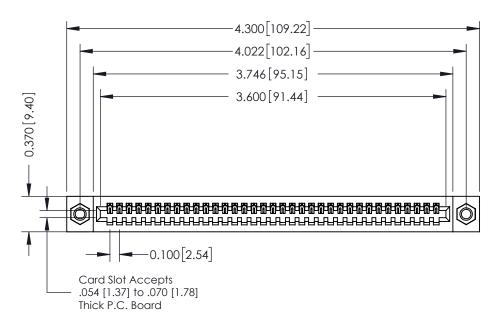

## **See Accompanying Pages for:**

- **Contact Bend Details**
- **Mounting Options**

| 342 / 392 Card Edge Connector |
|-------------------------------|
| Part Number: 392-035-541-107  |

YOUR CONNECTION TO QUALITY & SERVICE