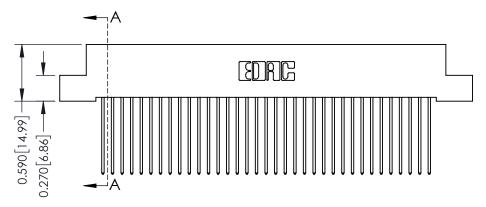

342 ENG MASTER J.LEE DATE: OCT. 06/09 SHEET 1 OF 3

342 Assembly

THIS IS A C.A.D. GENERATED DRAWING DO NOT MAKE MANUAL REVISIONS TO MASTER. ISSUE NUMBER

ORIGINAL

1

| 342 / 392 Series Card Edge Connector<br>Contact Bend Detail |                                                                                                                                                                                                 | ACAD REFERENCE NO. 342 ENG MASTER |             |          |          |
|-------------------------------------------------------------|-------------------------------------------------------------------------------------------------------------------------------------------------------------------------------------------------|-----------------------------------|-------------|----------|----------|
|                                                             |                                                                                                                                                                                                 | DRAWN:                            | J.LEE       | DATE: OC | T. 06/09 |
|                                                             |                                                                                                                                                                                                 | CHECKED:                          |             | DATE:    |          |
| EDAC INC                                                    | THESE DRAWINGS AND SPECIFICATIONS ARE THE PROPERTY OF EDAC INC.,AND SHALL NOT BE REPRODUCED,OR COPIED OR USED AS THE BASIS FOR THE MANUFACTURE OR SALE OF APPARATUS WITHOUT WRITTEN PERMISSION. | SCALE:                            | NTS         | SHEET :  | 2 OF 3   |
| TORONTO, ONTARIO                                            |                                                                                                                                                                                                 | DRAWING                           | NUMBER      |          | ISSUE    |
| YOUR CONNECTION TO QUALITY & SERVICE                        |                                                                                                                                                                                                 | 3                                 | 42 Assembly |          | 1        |