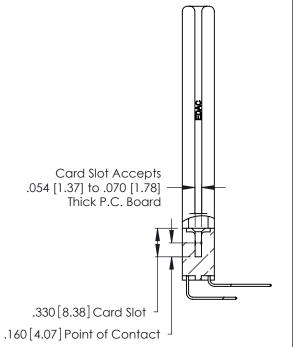

THIS IS A C.A.D. GENERATED DRAWING DO NOT MAKE MANUAL REVISIONS TO MASTER.

ISSUE NUMBER

ORIGINAL

1

**Contact Code 555** 

Contact Code 556

**Contact Code 558** 

**Contact Code 559** 

Contact Code 560

INSULATOR MATERIAL: THERMOPLASTIC POLYESTER, UL 94V-0 CONTACT MATERIAL; COPPER, NICKEL, TIN ALLOY CA-725 CONTACT PLATING: GOLD ON THE MATING AREA, TIN-LEAD

ON THE CONTACT TAILS, NICKEL UNDERPLATE