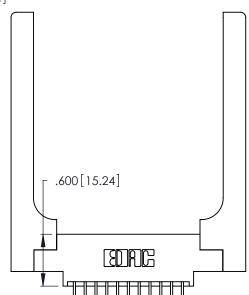

Contact Dimensions:
559-90 Degree Bend (Code 541 Contacts)
See Sheet 2 for Contact Code 555, 556, 558, 559, 560 Dimensions

INSULATOR MATERIAL: THERMOPLASTIC POLYESTER, UL 94V-0 CONTACT MATERIAL; COPPER, NICKEL, TIN\_ALLOY CA-725

CONTACT PLATING: GOLD ON THE MATING AREA, TIN-LEAD ON THE CONTACT TAILS, NICKEL UNDERPLATE

THIS IS A C.A.D. GENERATED DRAWING DO NOT MAKE MANUAL REVISIONS TO MASTER.

ISSUE NUMBER

ORIGINAL

1

346/396 SERIES CARD EDGE CONNECTOR PART NUMBER: 346-022-559-858