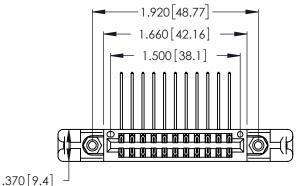

Contact Dimensions:
559-90 Degree Bend (Code 541 Contacts)
See Sheet 2 for Contact Code 555, 556, 558, 559, 560 Dimensions

INSULATOR MATERIAL: THERMOPLASTIC POLYESTER, UL 94V-0 CONTACT MATERIAL; COPPER, NICKEL, TIN\_ALLOY CA-725

CONTACT PLATING: GOLD ON THE MATING AREA, TIN-LEAD ON THE CONTACT TAILS, NICKEL UNDERPLATE

THIS IS A C.A.D. GENERATED DRAWING DO NOT MAKE MANUAL REVISIONS TO MASTER.

ISSUE NUMBER

ORIGINAL

1

346/396 SERIES CARD EDGE CONNECTOR PART NUMBER: 346-022-559-858