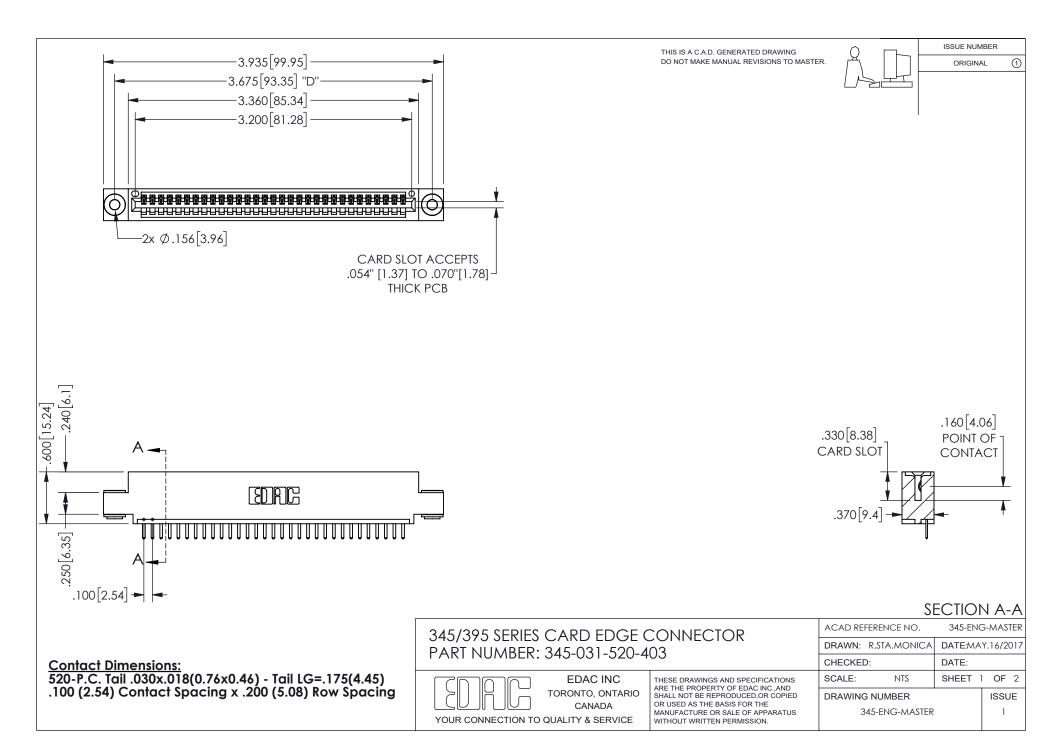

ISSUE NUMBER ORIGINAL

1









**Contact Code 558** 

Contact Code 559

Contact Code 560

INSULATOR MATERIAL: THERMOPLASTIC POLYESTER, UL 94V-0 DAP MATERIAL AVAILABLE UPON REQUEST

CONTACT MATERIAL; COPPER ALLOY

CONTACT PLATING: GOLD ON THE MATING AREA, TIN PLATING ON THE CONTACT TAILS, NICKEL UNDERPLATE

## 345/395 SERIES CARD EDGE CONNECTOR CONTACT CODE 555,556,558,559,560 DIMENSIONS

YOUR CONNECTION TO QUALITY & SERVICE

**EDAC INC** TORONTO, ONTARIO CANADA

THESE DRAWINGS AND SPECIFICATIONS ARE THE PROPERTY OF EDAC INC.,AND SHALL NOT BE REPRODUCED, OR COPIED OR USED AS THE BASIS FOR THE MANUFACTURE OR SALE OF APPARATUS WITHOUT WRITTEN PERMISSION.

| ACAD REFERENCE NO.  | 345-ENG-MASTER   |
|---------------------|------------------|
| DRAWN: R.STA.MONICA | DATE:MAY.16/2017 |
| C