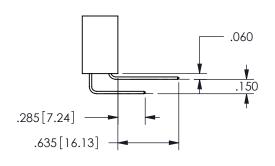

THIS IS A C.A.D. GENERATED DRAWING DO NOT MAKE MANUAL REVISIONS TO MASTER.

ISSUE NUMBER

ORIGINAL

1

<u>Contact Dimensions:</u>
560-Extender Board Bend (Code 523 Contacts)
See Sheet 2 for Contact Code 555, 556, 558, 559, 560 **Dimensions** 

.160 4.06 .330[8.38] POINT OF CARD SLOT CONTACT .370 9.4

345/395 SERIES CARD EDGE CONNECTOR CONTACT CODE 555,556,558,559,560 DIMENSIONS

YOUR CONNECTION TO QUALITY & SERVICE

**EDAC INC** TORONTO, ONTARIO CANADA

THESE DRAWINGS AND SPECIFICATIONS ARE THE PROPERTY OF EDAC INC.,AND SHALL NOT BE REPRODUCED, OR COPIED OR USED AS THE BASIS FOR THE MANUFACTURE OR SALE OF APPARATUS WITHOUT WRITTEN PERMISSION.

|  | ACAD REFERENCE NO.  | 345-ENG-MASTER   |  |  |
|--|---------------------|------------------|--|--|
|  | DRAWN: R.STA.MONICA | DATE:MAY.16/2017 |  |  |
|  | CHECKED:            | DATE:            |  |  |
|  | SCALE: 1:1          | SHEET 2 OF 2     |  |  |
|  | DRAWING NUMBER      | ISSUE            |  |  |
|  | 345-ENG-MASTER      | 1                |  |  |