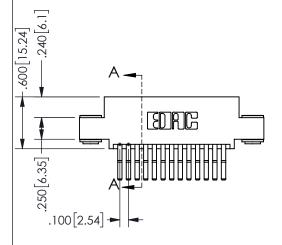

## 345/395 SERIES CARD EDGE CONNECTOR PART NUMBER: 345-026-560-503

YOUR CONNECTION TO QUALITY & SERVICE

**EDAC INC** TORONTO, ONTARIO CANADA

THESE DRAWINGS AND SPECIFICATIONS ARE THE PROPERTY OF EDAC INC.,AND SHALL NOT BE REPRODUCED, OR COPIED OR USED AS THE BASIS FOR THE MANUFACTURE OR SALE OF APPARATUS WITHOUT WRITTEN PERMISSION.

|                     | 0.     |                  | 1 / 1 / 1 |
|---------------------|--------|------------------|-----------|
| ACAD REFERENCE NO.  |        | 345-ENG-MASTER   |           |
| DRAWN: R.STA.MONICA |        | DATE:MAY.16/2017 |           |
| CHECKED:            |        | DATE:            |           |
| SCALE:              | NTS    | SHEET 1          | OF 2      |
| DRAWING I           | NUMBER |                  | ISSUE     |
| 345-ENG-MASTER      |        |                  | 1         |

SECTION A-A

ISSUE NUMBER ORIGINAL

1

**Contact Code 558** 

Contact Code 559

**Contact Code 560** 

INSULATOR MATERIAL: THERMOPLASTIC POLYESTER, UL 94V-0 DAP MATERIAL AVAILABLE UPON REQUEST

CONTACT MATERIAL; COPPER ALLOY CONTACT PLATING: GOLD ON THE MATING AREA, TIN PLATING ON THE CONTACT TAILS, NICKEL UNDERPLATE