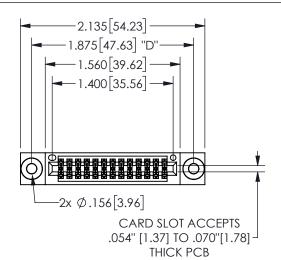

## 345/395 SERIES CARD EDGE CONNECTOR PART NUMBER: 345-026-560-503

YOUR CONNECTION TO QUALITY & SERVICE

**EDAC INC** TORONTO, ONTARIO CANADA

THESE DRAWINGS AND SPECIFICATIONS ARE THE PROPERTY OF EDAC INC.,AND SHALL NOT BE REPRODUCED, OR COPIED OR USED AS THE BASIS FOR THE MANUFACTURE OR SALE OF APPARATUS WITHOUT WRITTEN PERMISSION.

|                     | 0.     |                  | 1 / 1 / 1 |
|---------------------|--------|------------------|-----------|
| ACAD REFERENCE NO.  |        | 345-ENG-MASTER   |           |
| DRAWN: R.STA.MONICA |        | DATE:MAY.16/2017 |           |
| CHECKED:            |        | DATE:            |           |
| SCALE:              | NTS    | SHEET 1          | OF 2      |
| DRAWING I           | NUMBER |                  | ISSUE     |
| 345-ENG-MASTER      |        |                  | 1         |