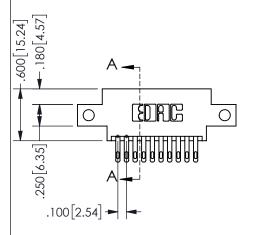

THIS IS A C.A.D. GENERATED DRAWING DO NOT MAKE MANUAL REVISIONS TO MASTER.

ISSUE NUMBER

ORIGINAL

1

-1.835[46.61]*-*1.100 27.94 CARD SLOT ACCEPTS .054" [1.37] TO .070"[1.78] THICK PCB

<u>Contact Dimensions:</u>
500-Wire Hole .050x.025(1.27x0.64) - Tail LG=.260(6.60)
.100 (2.54) Contact Spacing x .200 (5.08) Row Spacing

.160 4.06 .330[8.38] POINT OF CARD SLOT CONTACT .370 9.4 .200 5.08

## 345/395 SERIES CARD EDGE CONNECTOR PART NUMBER: 345-020-500-812

YOUR CONNECTION TO QUALITY & SERVICE

**EDAC INC** TORONTO, ONTARIO CANADA

THESE DRAWINGS AND SPECIFICATIONS ARE THE PROPERTY OF EDAC INC.,AND SHALL NOT BE REPRODUCED, OR COPIED OR USED AS THE BASIS FOR THE MANUFACTURE OR SALE OF APPARATUS WITHOUT WRITTEN PERMISSION.