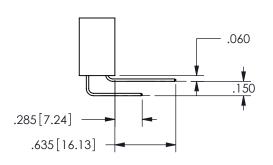

SECTION A\_A

ISSUE NUMBER ORIGINAL

1

**Contact Code 558** 

Contact Code 559

**Contact Code 560** 

INSULATOR MATERIAL: THERMOPLASTIC POLYESTER, UL 94V-0 DAP MATERIAL AVAILABLE UPON REQUEST

CONTACT MATERIAL; COPPER ALLOY CONTACT PLATING: GOLD ON THE MATING AREA, TIN PLATING ON THE CONTACT TAILS, NICKEL UNDERPLATE

345/395 SERIES CARD EDGE CONNECTOR CONTACT CODE 555,556,558,559,560 DIMENSIONS

YOUR CONNECTION TO QUALITY & SERVICE

**EDAC INC** TORONTO, ONTARIO CANADA

THESE DRAWINGS AND SPECIFICATIONS ARE THE PROPERTY OF EDAC INC.,AND SHALL NOT BE REPRODUCED, OR COPIED OR USED AS THE BASIS FOR THE MANUFACTURE OR SALE OF APPARATUS WITHOUT WRITTEN PERMISSION.