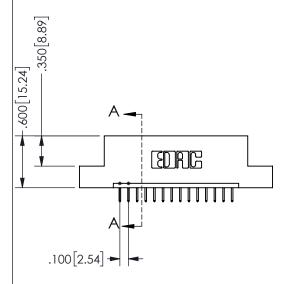

THIS IS A C.A.D. GENERATED DRAWING DO NOT MAKE MANUAL REVISIONS TO MASTER.

ISSUE NUMBER

ORIGINAL

1

2.235 [56.77] 1.975[50.17] "D"-1.660 42.16 --1.500[38.1] <del>'pootooooooo</del> -2x Ø.128[3.25] CARD SLOT ACCEPTS .054" [1.37] TO .070"[1.78] <sup>⊥</sup>

THICK PCB

**Contact Dimensions:** 524-P.C. Tail .018 Sq.(0.46 Sq.) - Tail LG=.175(4.45) .100 (2.54) Contact Spacing x .200 (5.08) Row Spacing

.160 4.06 .330[8.38] POINT OF CARD SLOT CONTACT

## SECTION A-A

345/395 SERIES CARD EDGE CONNECTOR PART NUMBER: 345-014-524-102

**EDAC INC** TORONTO, ONTARIO CANADA

THESE DRAWINGS AND SPECIFICATIONS ARE THE PROPERTY OF EDAC INC.,AND SHALL NOT BE REPRODUCED, OR COPIED OR USED AS THE BASIS FOR THE MANUFACTURE OR SALE OF APPARATUS WITHOUT WRITTEN PERMISSION.